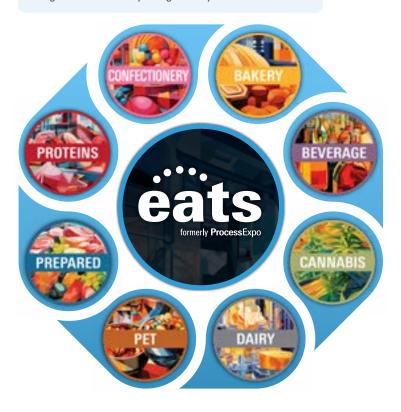

## **INDUSTRY SECTORS**

EATS will focus on 8 key sectors. The show floor will be designed to allow easy navigation by visitors.